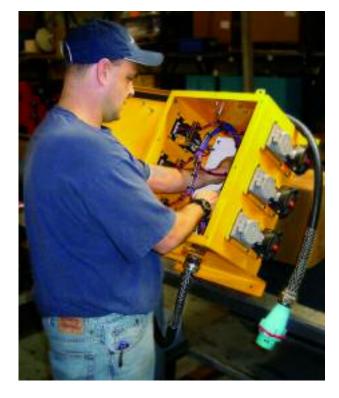

## **Custom Power Distribution**

Custom power solutions from Meltric provide the switch rated safety and durability of Meltric DECONTACTOR<sup>™</sup> Series plugs and receptacles in a power distribution package built specifically to customer needs. Whether you require power distribution in a vertical stand configuration, a low profile horizontal configuration, a custom configuration, or as a cordset; Meltric's engineering team can build a package to meet your needs.

#### Available Features:

- Input Breaker Protection NEMA Rated Enclosures GFCI Protection Color Coded Enclosures Phase Indication
- Stainless Steel Enclosures 120V Convenience Outlet Rain Hoods Timers Pilot Circuits

#### Wheel Kits

Shunt Trips Under Voltage Trips Lifting Provisions Power Transformers