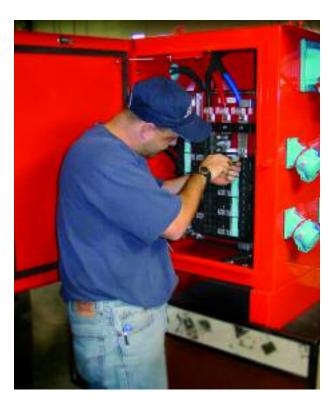

## **Custom Power Distribution**

Custom power solutions from Meltric provide the switch rated safety and durability of Meltric DECONTACTOR<sup>™</sup> Series plugs and receptacles in a power distribution package built specifically to customer needs. Whether you require power distribution in a vertical stand configuration, a low profile horizontal configuration, a custom configuration, or as a cordset; Meltric's engineering team can build a package to meet your needs.

#### Available Features:

- Input Breaker Protection NEMA Rated Enclosures GFCI Protection Color Coded Enclosures Phase Indication
- Stainless Steel Enclosures 120V Convenience Outlet Rain Hoods Timers Pilot Circuits

#### Wheel Kits

Shunt Trips Under Voltage Trips Lifting Provisions Power Transformers