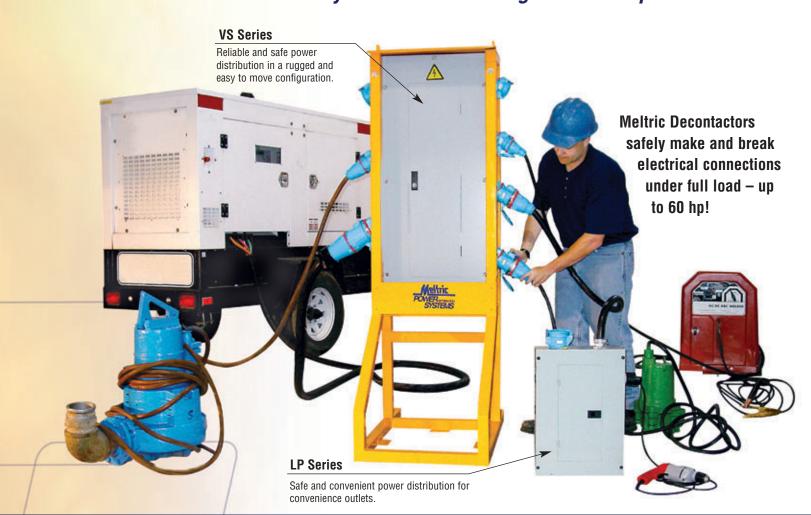

# **VS Series**

Power distribution in a rugged vertical stand configuration. Optional wheel kits allow easy movement around a construction site.

#### **LP Series**

Power distribution in a low profile cabinet enclosure configuration. Commonly used in shipyards to supply power for welders.

Safe & easy portable power distribution with circuit breaker protection provided for the customers choice of convenience outlets.