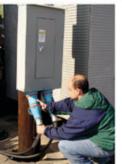

### Or Let Meltric Design a Product to Fit Your Application

Ready to install panels with heavy duty Meltric receptacles designed to meet specific customer requirments.

user access to live parts.

Breaker plates with receptacles for overload and short circuit protection in a panel mount junction box configuration.