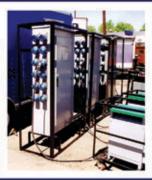

# **VS Series**

Power distribution in a rugged vertical stand configuration. Optional wheel kits allow easy movement around a construction site.