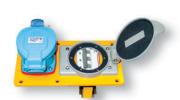

#### **LP Series**

Power distribution in a low profile cabinet enclosure configuration. Commonly used in shipyards to supply power for welders.

Safe & easy portable power distribution with circuit breaker protection provided for the customers choice of convenience outlets.