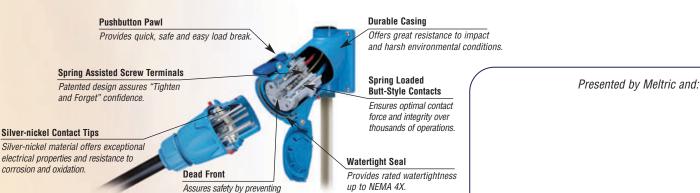

## Cables

Custom cables with Meltric connectors ensure safe connection/disconnection even under overload conditions.

Meltric Decontactors are a combination disconnect switch and plug & receptacle in the same device. They are the only plugs & receptacles that have UL/CSA switch ratings, dead front construction, and short-circuit make & withstand ratings.

Decontactors can safely and routinely make and break connections under full load and provide protection in overload situations. Using Meltric Decontactors to connect portable power eliminates the hazards associated with pin & sleeve devices.