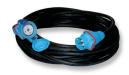

## Cables

Custom cables with Meltric connectors ensure safe connection/disconnection even under overload conditions.

Meltric Decontactors are a combination disconnect switch and plug & receptacle in the same device. They are the only plugs & receptacles that have UL/CSA switch ratings, dead front construction, and short-circuit make & withstand ratings.