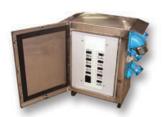

## Portable Power Distribution...

## Featuring Meltric Decontactors













**Mobile Facilities** 

**Construction Sites** 

**Carnivals** 

**Special Events** 

**Shipyards** 

Marine

# Ensure Safety, Performance, and Code Compliance with The World's Only Switch Rated Plugs and Receptacles





#### Customize a Standard Platform

# **VS Series**

Power distribution in a rugged vertical stand configuration. Optional wheel kits allow easy movement around a construction site.

#### **HS Series**

#### **LP Series**



Power distribution in a low profile cabinet enclosure configuration. Commonly used in shipyards to supply power for welders.



Safe & easy portable power distribution with circuit breaker protection provided for the customers choice of convenience outlets.

#### **Available Features Include**

- GFCI Protection
- Phase Indication
- 120V Convenience Outlet
- · Pilot Circuits
- Under Voltage Trip
- Shunt Trip
- · Rain Hoods
- Timers
- Wheel Kits
- NEMA Rated Enclosures
- Input Breaker Protection
- · Lifting Provisions

### Or Let Meltric Design a Product to Fit Your Application



Ready to install panels with heavy duty Meltric receptacles designed to meet specific customer requirments.

user access to live parts.



Breaker plates with receptacles for overload and short circuit protectio